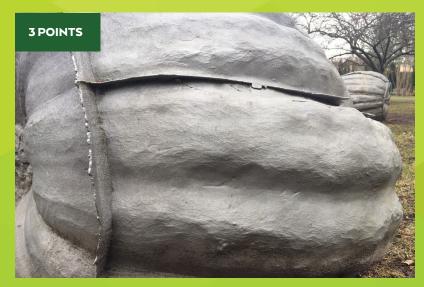

## WHAT DOES THIS SCULPTURE REMIND YOU OF? WHY?

| ARTIST: |  |
|---------|--|
|         |  |

TITLE:

HOW MANY CAN YOU FIND?

&

\_.

\_.