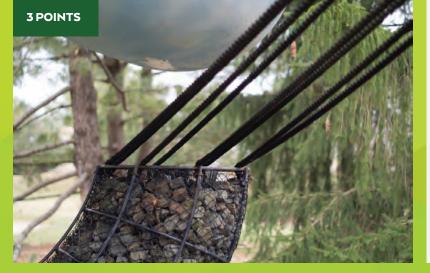

| ARTIST:              |                |  |
|----------------------|----------------|--|
| TITLE:               |                |  |
| THE BASE<br>WITH THE | TURE IS FILLED |  |
|                      |                |  |
|                      |                |  |
|                      |                |  |
|                      |                |  |
|                      |                |  |