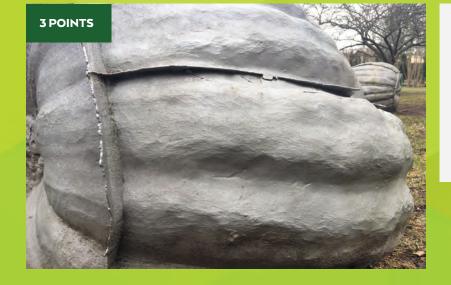

| ARTIST:              |                |  |
|----------------------|----------------|--|
| TITLE:               |                |  |
| THE BASE<br>WITH THE | TURE IS FILLED |  |
|                      |                |  |
|                      |                |  |
|                      |                |  |
|                      |                |  |
|                      |                |  |